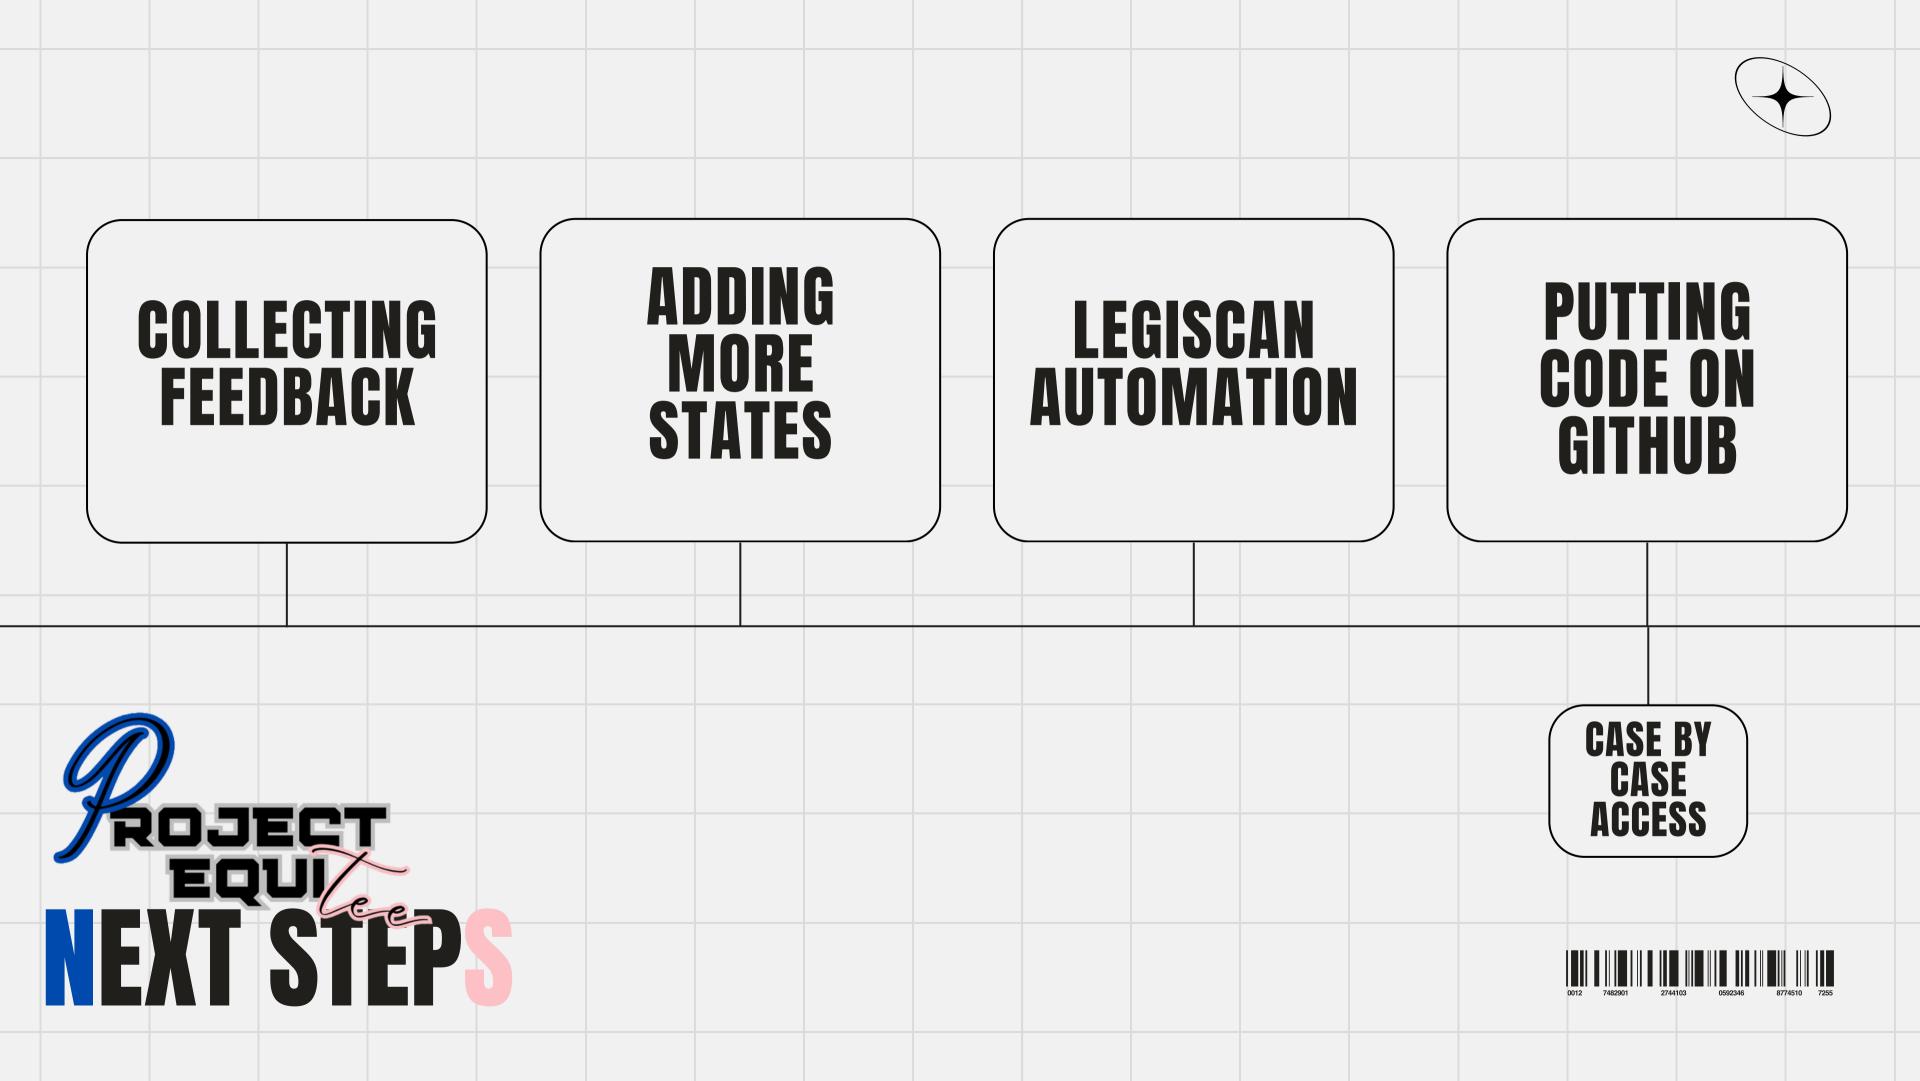

| Lawmaker State<br>All OH<br>Lawmaker State<br>All OH<br>Lawmaker State<br>(All)<br>Party<br>(All)<br>Party<br>(All)<br>Overall Grade<br>Verall Grade<br>B<br>Highlight Overall Grade<br>Hghlight Overall Grade                                                                                                                                              | F ANTI-TRANS VOTES                                                                                                                                                                                | Adam Bird                                                                                   | R                           | F<br>Sports Grade<br>no data<br>no data<br>no data |