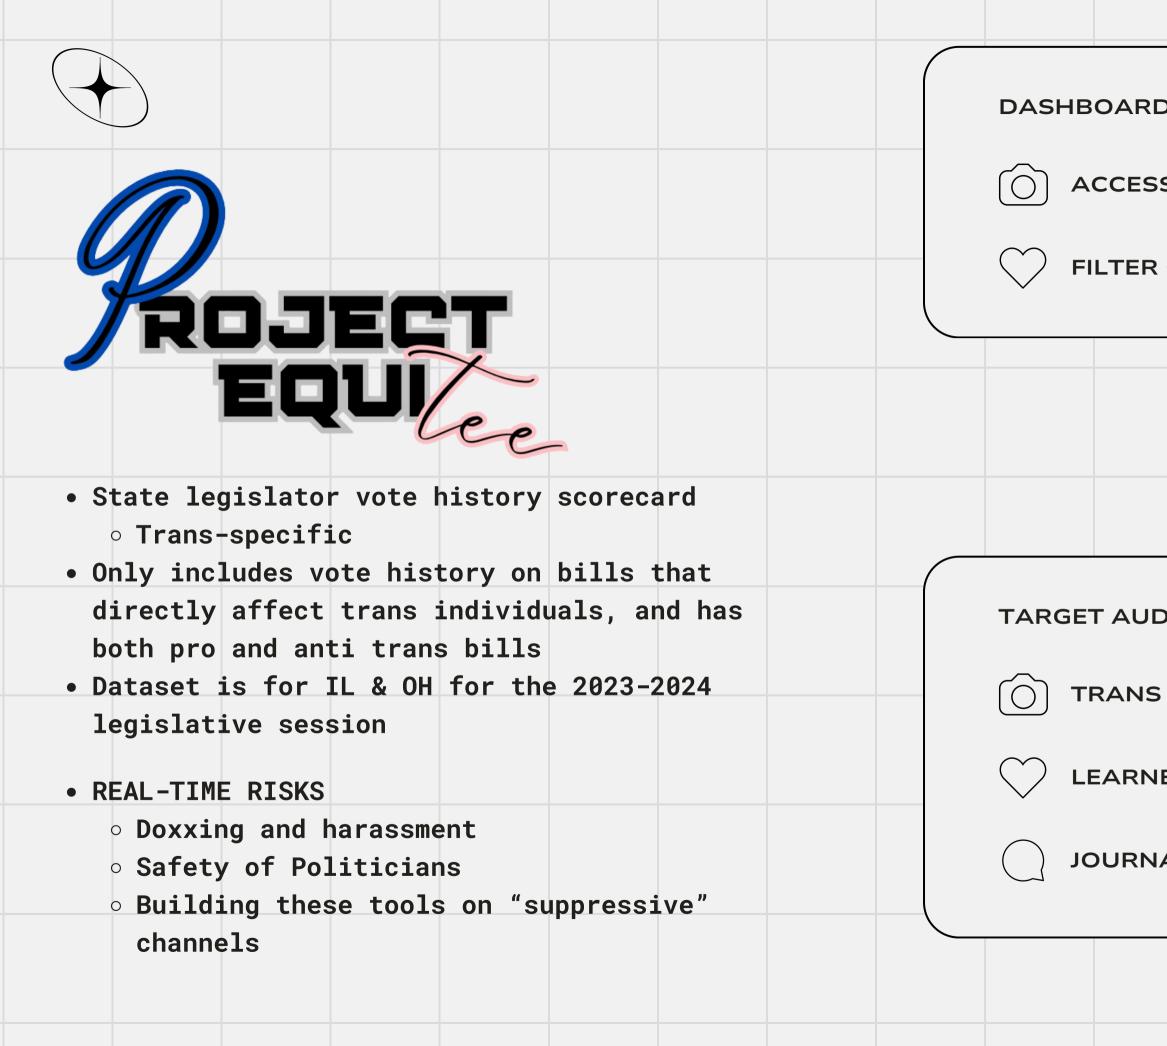

## PROJECT EQUITER RATIONALE

- There has been a significant uptake in anti-trans and anti-LGBTQ bills being introduced into state legislative sessions
  - $\circ$  2023 concluded with 600 anti-trans bills introduced
  - $\circ$  We are 3.5 months into 2024 and 531 anti-trans bills have been introduced
- There are many Legislative tracking dashboards and tools available
  - Trans-specific: translegislation.com
  - Comprehensive and often cited tracker of anti and pro-LGBTQIA+
  - legislation: Erin Reed's Team
- We saw a gap in terms of holding individual legislators accountable for how they vote on these vicious anti-trans bills
  - Some state-based LGBTQIA+ groups create their own scorecards, but they are not Trans specific and can require a heavy lift for smaller orgs