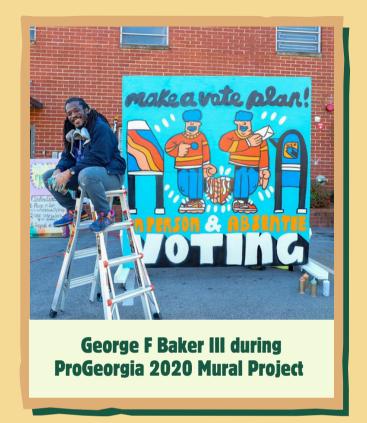

### MY JOURNEY

Jakalia Brown - Founder

2020

Curated the ProGeorgia Mural Project 2024

Curated the National Change-Makers of Color Mixer - ATL